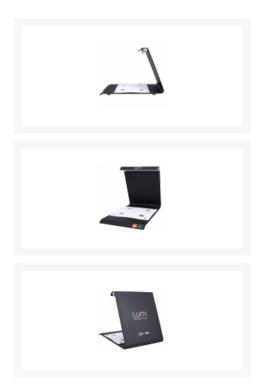

## **Description**

The Silca Lumi profile reader is a lighting device to further improve the accuracy of suggested key blanks, when using the Silca Profile Reader software tool for key blank identification. This device optimizes the lighting and background conditions and has marker guides to help with the positioning and dimensioning of a key blank. It is made from durable solid steel and is supplied with a rechargeable LED light, white marker guide and USB-C charging cable.

## **Features**

- Optimizes the lighting and background conditions to help make more accurate photo's
- MyKeysPro reader subscription required
- Rechargeable LED light with motion sensor
- White marker guide to aid key positioning
- Wide key coverage
- USB-C cable included
- Works with Silca profile reader to easily identify residential flat and dimple key blanks