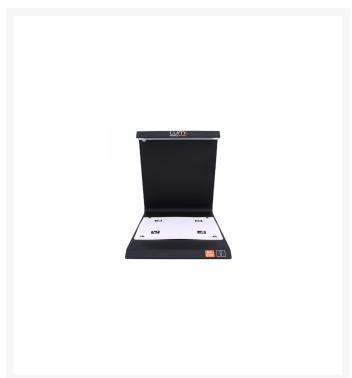

## **Description**

The Silca Lumi profile reader is a lighting device to further improve the accuracy of suggested key blanks, when using the Silca Profile Reader software tool for key blank identification. This device optimizes the lighting and background conditions and has marker guides to help with the positioning and dimensioning of a key blank. It is made from durable solid steel and is supplied with a rechargeable LED light, white marker guide and USB-C charging cable.

## **Features**

- Optimizes the lighting and background conditions to help make more accurate photo's
- MyKeysPro reader subscription required
- Rechargeable LED light with motion sensor
- White marker guide to aid key positioning
- Wide key coverage
- USB-C cable included
- Works with Silca profile reader to easily identify residential flat and dimple key blanks