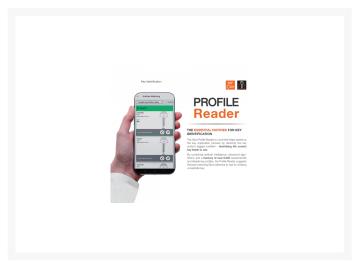

## **Description**

The Silca Profile Reader software is a tool that helps speed up the key duplication process by resolving the key cutter's biggest problem - identifying the correct key blank to use. By combining artificial intelligence, advanced algorithms, and a memory of over 6,000 residential flat and dimple key profiles, the Profile Reader suggests the best matching Silca reference to use for creating a duplicate key.

This subscription allows access to the software and it is also recommended to purchase the Lumi Profile Reader device which optimizes the lighting and background conditions to help make more accurate photos for identification.

Works With An App