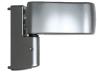

## **Description**

Fab & fix Anchorage lift off flag door hinge with a stack height of 21mm and adjustable in 3 directions. Suitable for inward or outward opening UPVC doors, the 100mm long flag gives optimum fixings points into the door reinforcement for maximum security and performance. This flag hinge has a weight loading capacity of 30Kg and is available in a choice of finishes.

## **Features**

- 21mm stack height
- Long reach sash plate
- Designed for external doors
- Suitable for interior or exterior fitting
- 30Kg sash weight load per hinge
- 3D adjustment vertical, horizontal and compression
- Classic lift on/lift off flag design