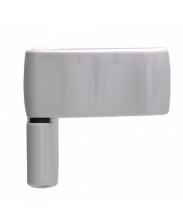

## **Description**

Fab & fix Anchorage lift off flag door hinge with a stack height of 21mm and adjustable in 3 directions. Suitable for inward or outward opening UPVC doors, the 100mm long flag gives optimum fixings points into the door reinforcement for maximum security and performance. This flag hinge has a weight loading capacity of 30Kg and is available in a choice of finishes.

## **Features**

- 21mm stack height
- Long reach sash plate
- Designed for external doors
- Suitable for interior or exterior fitting
- 30Kg sash weight load per hinge
- 3D adjustment vertical, horizontal and compression
- Classic lift on/lift off flag design

Satin Chrome

L35231

White