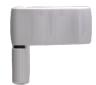

## **Description**

Fab & fix Anchorage lift off flag door hinge with a stack height of 21mm and adjustable in 3 directions. Suitable for inward or outward opening UPVC doors, the 100mm long flag gives optimum fixings points into the door reinforcement for maximum security and performance. This flag hinge has a weight loading capacity of 30Kg and is available in a choice of finishes.

## **Features**

- 21mm stack height
- Long reach sash plate
- Designed for external doors
- Suitable for interior or exterior fitting
- 30Kg sash weight load per hinge
- 3D adjustment vertical, horizontal and compression
- Classic lift on/lift off flag design