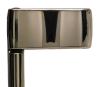

## **Description**

Fab & fix Anchorage lift off flag door hinge with a stack height of 21mm and adjustable in 3 directions. Suitable for inward or outward opening UPVC doors, the 100mm long flag gives optimum fixings points into the door reinforcement for maximum security and performance. This flag hinge has a weight loading capacity of 30Kg and is available in a choice of finishes.

## **Features**

- 21mm stack height
- Long reach sash plate
- Designed for external doors
- Suitable for interior or exterior fitting
- 30Kg sash weight load per hinge
- 3D adjustment vertical, horizontal and compression
- Classic lift on/lift off flag design