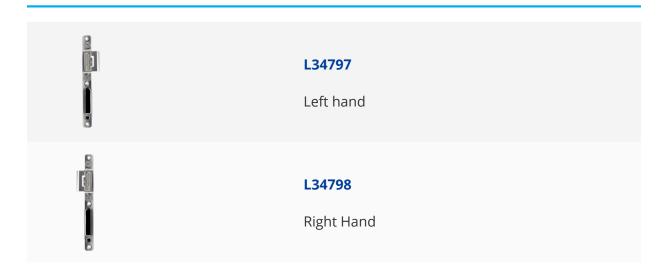

## **Description**

This Lockmaster centre keep from Yale is suitable for use with the AutoEngage Classic or Heritage multi-point locks on timber or composite doors. It is manufactured from steel and is adjustable for the latch +/-2mm on the horizontal axis. Please note that this item is handed and is available in left or right hand versions.

## **Features**

- Available in left hand or right hand versions
- To suit Lockmaster AutoEngage Classic and Heritage multi-point locks
- Steel construction
- Countersunk holes for flush fitting
- Designed for composite and timber doors

## **Product Table**