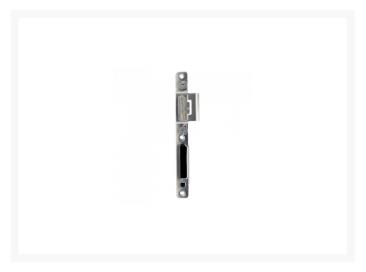

## **Description**

This Lockmaster centre keep from Yale is suitable for use with the AutoEngage Classic or Heritage multi-point locks on timber or composite doors. It is manufactured from steel and is adjustable for the latch +/-2mm on the horizontal axis. Please note that this item is handed and is available in left or right hand versions.

## **Features**

- Available in left hand or right hand versions
- To suit Lockmaster AutoEngage Classic and Heritage multi-point locks
- Steel construction
- Countersunk holes for flush fitting
- Designed for composite and timber doors