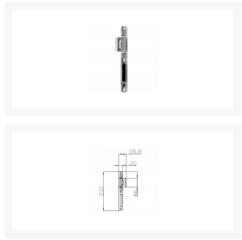

## **Description**

This Lockmaster centre keep from Yale is suitable for use with the AutoEngage Classic or Heritage multi-point locks on timber or composite doors. It is manufactured from steel and is adjustable for the latch +/-2mm on the horizontal axis. Please note that this item is handed and is available in left or right hand versions.

## **Features**

- Available in left hand or right hand versions
- To suit Lockmaster AutoEngage Classic and Heritage multi-point locks
- Steel construction
- Countersunk holes for flush fitting
- Designed for composite and timber doors