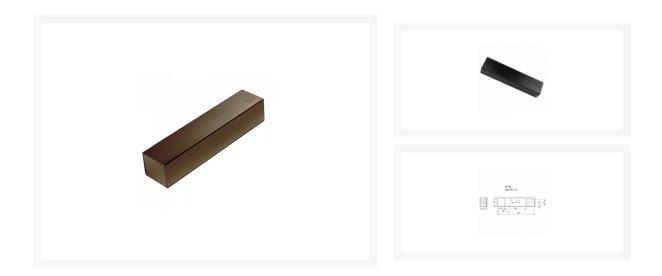

### **Description**

Dormakaba TS92 cam action door closer supplied body only with contur cover and end caps. It has a strength of 1-4 and suitable for internal doors up to 1100mm. Pull or push side versions are available and the closer will require a slide channel and arm. A minimum fire door width of 733mm is required to achieve Approved Document M and BS8300. This product is CE marked and Certifire approved.

#### **Features**

- Cam action closer with contur cover and end caps
- Contur design
- Size 1-4
- Use TS92B for pull side or TS92G for push side
- Suits internal doors up to 1100mm
- Certifire approved (Cert No. CF119)
- Requires slide channel and arm

## **Product Table**

| <b>L35068</b><br>TS92B Pull Black (RAL 9005) |
|----------------------------------------------|
| <b>L35062</b><br>TS92B Pull Dark Brown       |
| <b>L35069</b><br>TS92G Push Black (RAL 9005) |
| <b>L35064</b><br>TS92G Push Dark Brown       |