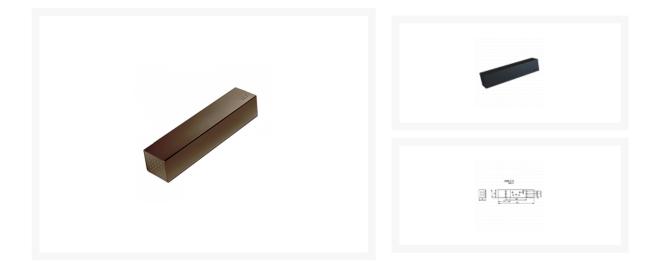

## DORMAKABA TS93 Size 2-5 Contur Cam Action Door Closer With Backcheck & Delay Closing Body Only

## Description

Dormakaba TS93 cam action door closer supplied body only with contur cover and end caps. It has a strength of 2-5 and suitable for internal doors up to 1250mm. Pull or push side versions are available and the closer will require a slide channel and arm. A minimum fire door width of 767mm is required to achieve Approved Document M and BS8300. This product is CE marked and Certifire approved.

## **Features**

- Cam action closer with contur cover and end caps
- Contur design
- Size 2-5
- Use TS93B for pull side or TS93G for push side
- With backcheck and delayed closing
- Suits internal doors up to 1250mm
- Certifire approved (Cert No. CF119)
- Requires slide channel and arm