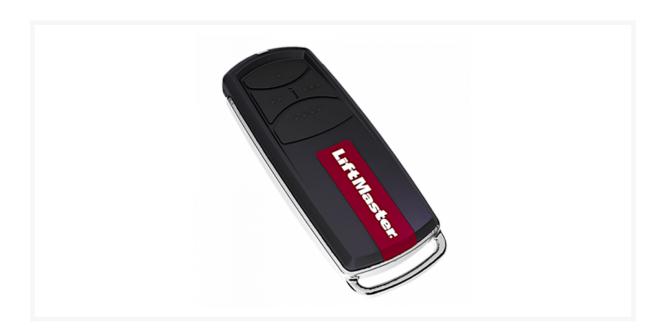

## LIFTMASTER TX4EVF 4 Channel Remote Handset 868Mhz

## **Description**

Liftmaster 868Mhz remote handset commonly used with Liftmaster Evolution automation systems and cross compatible with other remotes in the Chamberlain / Liftmaster Evolution series. This four channel transmitter has a white LED indicator and four big buttons, making it possible to control up to four doors.

## **Features**

- Vehicle key design
- 4 buttons
- 4 channel control up to 4 doors
- Frequency 868Mhz
- Cross compatible with other remote controls in the Chamberlain / Liftmaster Evolution series  $\,$
- Commonly used with Liftmaster Evolution automation systems