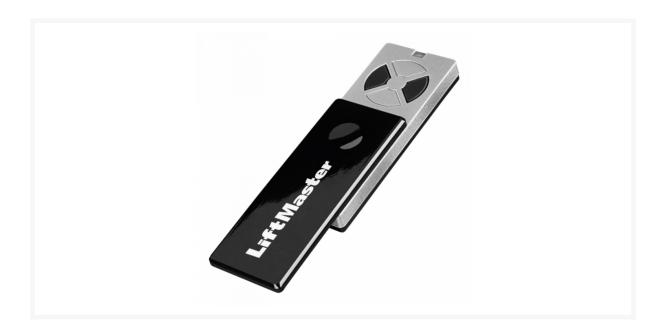

## LIFTMASTER Evolution Series 2 Channel Remote Handset 868Mhz

## **Description**

Liftmaster Evolution series 868Mhz remote handset commonly used with Liftmaster Evolution automation systems and cross compatible with other remotes in the Chamberlain / Liftmaster Evolution series. This two channel transmitter has a blue LED indicator and a sliding protective cover.

2 Buttons

## **Features**

- Frequency 868Mhz
- 2 buttons
- Use with Liftmaster evolution gate and garage door openers
- Sliding cover
- 2 channel
- Cross compatible with other remote controls in the Chamberlain / Liftmaster Evolution series  $\,$
- Compact design