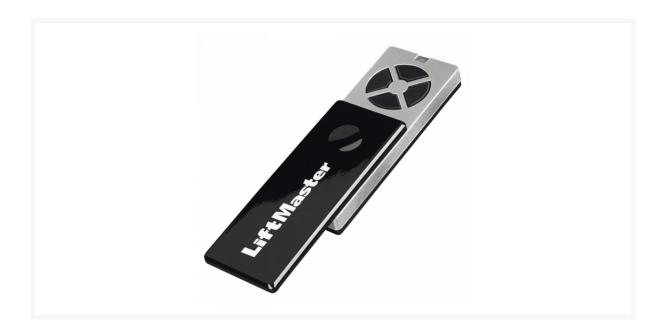

## LIFTMASTER Evolution Series 4 Channel Remote Handset 868Mhz

## **Description**

Liftmaster Evolution series 868Mhz remote handset commonly used with Liftmaster Evolution automation systems and cross compatible with other remotes in the Chamberlain / Liftmaster Evolution series. This four channel transmitter has a blue LED indicator and a sliding protective cover.

4 Buttons

## **Features**

- Frequency 868Mhz
- 4 buttons
- Use with Liftmaster evolution gate and garage door openers
- Sliding cover
- 4 channel
- Cross compatible with other remote controls in the Chamberlain / Liftmaster Evolution series  $\,$
- Compact design