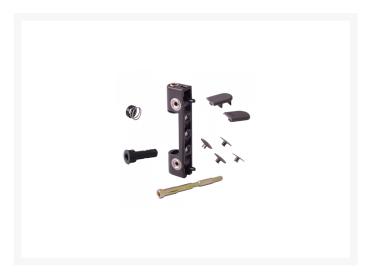

### **Description**

The Challenger door hinge is available as two separate components - the body and the flag. Each component has a choice of finish and is designed for use on inward and outward opening composite and timber doors. Once assembled this 3D adjustable hinge will meet the requirements of PAS 24:2016 as part of a compliant door system, and BS6375.

#### **Features**

- Body or Flag supplied as separate components
- To suit composite doors
- Available in a choice of colours
- 3D Lateral height and compression adjustable
- Designed to meet the requirements of PAS 24:2016 as part of a compliant door system and  ${\sf BS6375}$
- Suitable for inward and outward opening doors