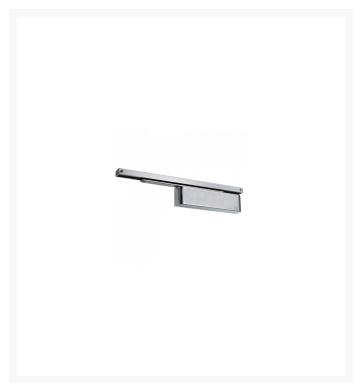

## **RUTLAND Fire Rated TS.11205 Slide Arm Door Closer Size EN 2-5**

## **Description**

The Rutland TS.11205 size 2 to 5 cam action door closer is easily adjustable and is suitable for internal use. Available in two finishes this surface slide arm closer is fire tested and suitable for doors up to 1250mm wide and up to 110Kg in weight. The TS.11205 is slimline, with just 43mm projection from the door, and is engineered to last with a 35 year manufacturers guarantee.

## **Features**

- Size EN 2-5
- Can be fitted in pull side, push side or transom positions
- Cam action closer
- Power adjustable by spring
- Tested to 500,000 cycles
- Assists BS8300 for Doc M contracts helping to assist door sets with ease of opening
- Maximum door weight 110Kg
- 35 year guarantee
- Fire tested: EN1634 & Certifire
- CE & UKCA marked