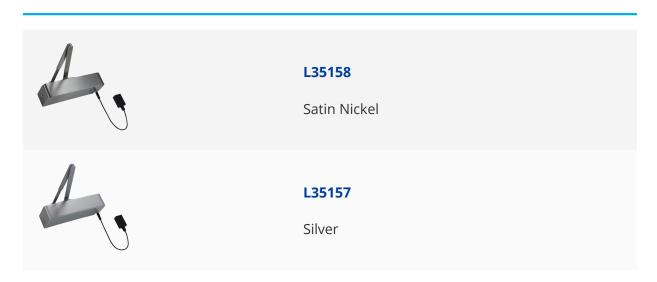

Door Closer Swing Free & Hold Open Size EN4





## **Description**

This Rutland Electromagnetic door closer is extremely adaptable and offers universal left, right, push or pull fitting and hold open or swing free modes. The fixed strength of EN4 makes it suitable for doors up to 80kg in weight and 1100mm wide and it is fire tested to EN1634-1. It's flexibility makes it ideal for applications such as care homes, where swing-free is in demand, or in airports and schools, where high-traffic passes through a door.



Size 4



5 Year Guarantee



Fire Tested

## **Features**

- Fixed strength EN4
- Universal fitting
- Doors up to 80Kg & 1100mm wide
- Hold open and swing free
- Opening angle 150 degrees
- Electromagnet activated by fire alarm system
- 5 year guarantee

## **Product Table**