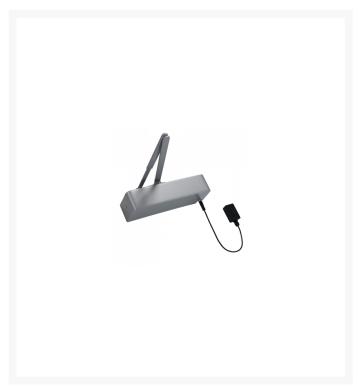

## RUTLAND Electromagnetic Door Closer Swing Free & Hold Open Size EN4

## **Description**

This Rutland Electromagnetic door closer is extremely adaptable and offers universal left, right, push or pull fitting and hold open or swing free modes. The fixed strength of EN4 makes it suitable for doors up to 80kg in weight and 1100mm wide and it is fire tested to EN1634-1. It's flexibility makes it ideal for applications such as care homes, where swing-free is in demand, or in airports and schools, where high-traffic passes through a door.

## **Features**

- Fixed strength EN4
- Universal fitting
- Doors up to 80Kg & 1100mm wide
- Hold open and swing free
- Opening angle 150 degrees
- Electromagnet activated by fire alarm system
- 5 year guarantee