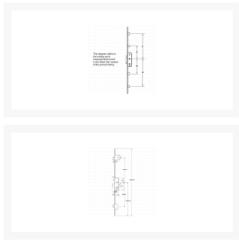

35mm Backset

92mm Centres

Operated By Euro Cylinder

## **Features**

- Non handed with reversible latch
- 16mm faceplate
- Central deadbolt
- Snib facility
- Suitable for timber and composite doors
- Operated by euro cylinder not included
- 2 linear bolts with 18mm throw