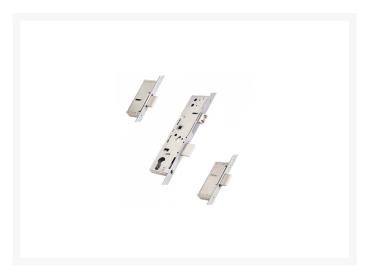

## ERA 2 Linear Bolt Split Spindle Latch & Deadbolt With 16mm Faceplate

## **Description**

Era multipoint with two linear bolts and 16mm faceplate. The split spindle latch and deadbolt centre case has a reversible latch and snib facility. This multipoint lock is designed to meet the requirements of PAS 24 as part of a compliant door system.

## **Features**

- Non handed with reversible latch
- 16mm faceplate
- Central deadbolt
- Snib facility
- Suitable for timber and composite doors
- Operated by euro cylinder not included
- 2 linear bolts with 18mm throw