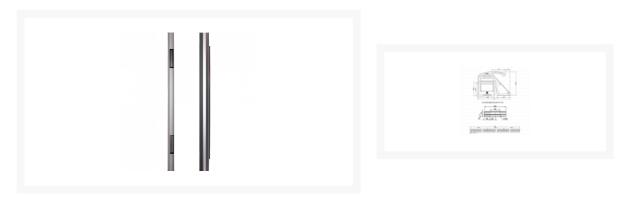

## Description

The PH800 full length door handle incorporates two slim maglocks and cleverly hides the armature plate in an enclosure that acts as a door handle. This electromagnetic lock is designed for use on inward opening doors and is to be installed on the door frame vertically. It has a holding force of 2 x 600lbs (545Kg) and is 2500mm long.

## **Features**

- Hidden magnet design
- Aluminium anodised casing
- Holding force 2 x 600Lbs (545Kg)
- Monitored
- For use on inward opening doors
- 2500mm long Can be cut to length
- Fail unlocked