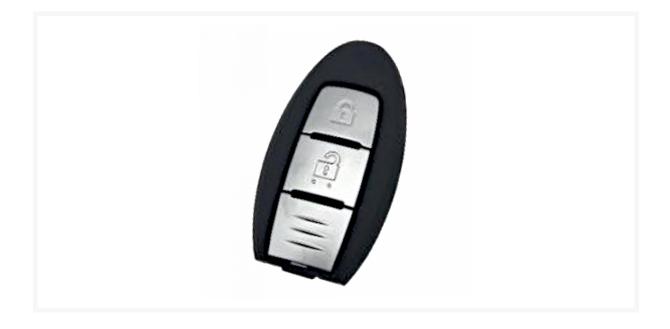

# OEM 2 Button (No Logo) Proximity Remote ID49-1E To Suit Nissan Juke -285E35RF0B

## Description

OEM 2 button proximity remote (No Logo) with ID49-1E transponder chip to suit Nissan Juke with keyless system. If you aren't sure of the part you require please either call or email us the VIN or REG and we will help you order the right part.

2 Buttons

Genuine Product

Contains A Transponder Chip

### **Features**

- Emergency key blade supplied separately
- 2 buttons
- To suit Nissan Juke with keyless system
- Proximity remote
- OEM product without logo