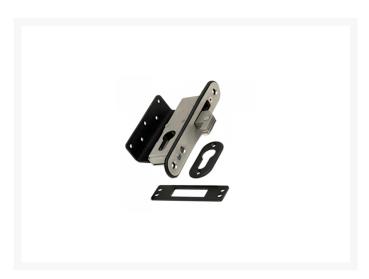

## **Description**

Armaplate high security hook lock kit designed to protect the cargo area from theft or attack. The anti-prise hook digs in to the receiver if thieves attempt to force the door with a crowbar. Detailed fitting instructions are included to make installation simpler and the product is manufactured from high grade stainless steel. This kit will suit Ford Custom vehicles from 2012 onwards.

## **Features**

- Anti-prise serrated hook made from three stainless steel sections
- Protects cargo area from theft
- Made in the UK from high grade stainless steel
- Suits Ford Custom from 2012 onwards
- Tailgate Kit requires 1 x 40/10 and 2 x 50/10 Euro Half cylinders
- 2 Door Kit requires 1 x 40/10 and 1 x 70/10 Euro Half cylinders
- Choose from 2 Door kit (APHK01) or Tailgate Kit (APHK12)