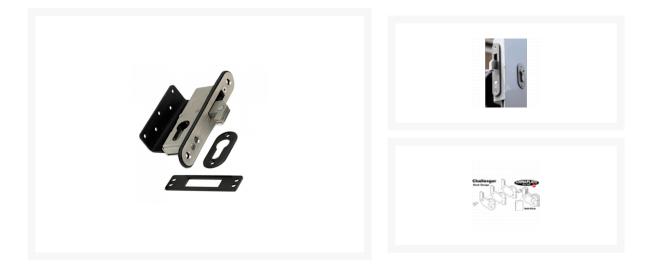

## Description

Armaplate high security hook lock kit designed to protect the cargo area from theft or attack. The anti-prise hook digs in to the receiver if thieves attempt to force the door with a crowbar. Detailed fitting instructions are included to make installation simpler and the product is manufactured from high grade stainless steel. This kit will suit Citroen Berlingo, Peugeot Partner, Vauxhall Combo and ProAce City vehicles from 2019 onwards.

## **Features**

- Anti-prise serrated hook made from three stainless steel sections
- Protects cargo area from theft
- Made in the UK from high grade stainless steel
- Suits Citroen Berlingo, Peugeot Partner, Vauxhall Combo and ProAce City from 2019 onwards
- 3 Door Kit requires 1 x 50/10 and 2 x 60/10 Euro Half cylinders
- 2 Door Kit requires 1 x 50/10 and 1 x 60/10 Euro Half cylinders
- Choose from 2 Door kit (APHK04) or 3 Door Kit (APHK13)