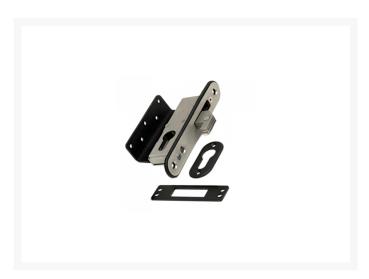

## **Description**

Armaplate high security hook lock kit designed to protect the cargo area from theft or attack. The anti-prise hook digs in to the receiver if thieves attempt to force the door with a crowbar. Detailed fitting instructions are included to make installation simpler and the product is manufactured from high grade stainless steel. This kit will suit Citroen Dispatch, Peugeot Expert and Toyota ProAce vehicles from 2016 onwards, as well as Vauxhall Vivaro vehicles from 2019 onwards.

## **Features**

- Anti-prise serrated hook made from three stainless steel sections
- Protects cargo area from theft
- Made in the UK from high grade stainless steel
- Suits Citroen Dispatch, Peugeot Expert, Toyota ProAce (2016 Onwards) and Vauxhall Vivaro (2019 Onwards)
- Requires 2 x 40/10 and 1 x 70/10 Euro Half cylinders
- 3 door kit