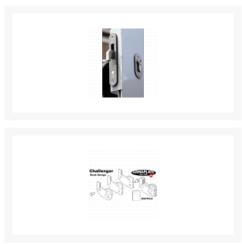

## **Description**

Armaplate high security hook lock kit designed to protect the cargo area from theft or attack. The anti-prise hook digs in to the receiver if thieves attempt to force the door with a crowbar. Detailed fitting instructions are included to make installation simpler and the product is manufactured from high grade stainless steel. This kit will suit Citroen Dispatch, Peugeot Expert and Toyota ProAce vehicles from 2016 onwards, as well as Vauxhall Vivaro vehicles from 2019 onwards.

## **Features**

- Anti-prise serrated hook made from three stainless steel sections
- Protects cargo area from theft
- Made in the UK from high grade stainless steel
- Suits Citroen Dispatch, Peugeot Expert, Toyota ProAce (2016 Onwards) and Vauxhall Vivaro (2019 Onwards)
- Requires 2 x 40/10 and 1 x 70/10 Euro Half cylinders
- 3 door kit