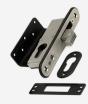

## **Description**

Armaplate high security hook lock kit designed to protect the cargo area from theft or attack. The anti-prise hook digs in to the receiver if thieves attempt to force the door with a crowbar. Detailed fitting instructions are included to make installation simpler and the product is manufactured from high grade stainless steel. This kit will suit Citroen Dispatch, Peugeot Expert and Toyota ProAce vehicles from 2016 onwards, as well as Vauxhall Vivaro vehicles from 2019 onwards.

## **Features**

- Anti-prise serrated hook made from three stainless steel sections
- Protects cargo area from theft
- Made in the UK from high grade stainless steel
- Suits Citroen Dispatch, Peugeot Expert, Toyota ProAce (2016 Onwards) and Vauxhall Vivaro (2019 Onwards)
- Requires 2 x 40/10 and 1 x 70/10 Euro Half cylinders
- 3 door kit