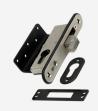

## ARMAPLATE Hook Lock Cargo Area Kit To Suit VW T6.1 From 2020 Onwards

### Description

Armaplate high security hook lock kit designed to protect the cargo area from theft or attack. The anti-prise hook digs in to the receiver if thieves attempt to force the door with a crowbar. Detailed fitting instructions are included to make installation simpler and the product is manufactured from high grade stainless steel. This kit will suit VW T6.1 vehicles from 2020 onwards.

### **Features**

- Anti-prise serrated hook made from three stainless steel sections
- Protects cargo area from theft
- Made in the UK from high grade stainless steel
- Suits VW T6.1 from 2020 onwards
- Requires 1 x 35/10 and 1 x 60/10 Euro Half cylinders
- 2 door kit