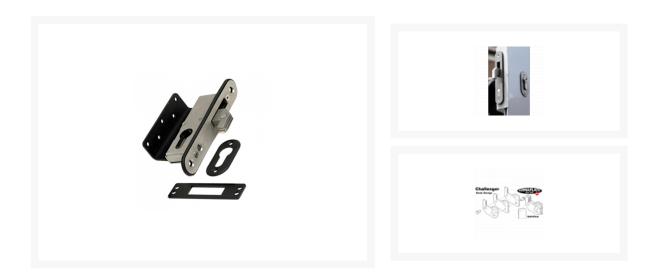

## ARMAPLATE Hook Lock Cargo Area Kit To Suit VW T6.1 From 2020 Onwards

### Description

Armaplate high security hook lock kit designed to protect the cargo area from theft or attack. The anti-prise hook digs in to the receiver if thieves attempt to force the door with a crowbar. Detailed fitting instructions are included to make installation simpler and the product is manufactured from high grade stainless steel. This kit will suit VW T6.1 vehicles from 2020 onwards.

### **Features**

- Anti-prise serrated hook made from three stainless steel sections
- Protects cargo area from theft
- Made in the UK from high grade stainless steel
- Suits VW T6.1 from 2020 onwards
- Requires 1 x 35/10 and 1 x 60/10 Euro Half cylinders
- 2 door kit