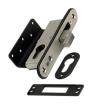

## **Description**

Armaplate high security hook lock kit designed to protect the cargo area from theft or attack. The antiprise hook digs in to the receiver if thieves attempt to force the door with a crowbar. Detailed fitting instructions are included to make installation simpler and the product is manufactured from high grade stainless steel. This kit will suit VW Caddy vehicles from 2016 onwards.

## **Features**

- Requires 1 x 45/10 and 1 x 55/10 Euro Half cylinders
- 2 door kit
- Suits VW Caddy from 2016 onwards
- Made in the UK from high grade stainless steel
- Anti-prise serrated hook made from three stainless steel sections
- Protects cargo area from theft