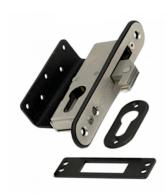

## **Description**

Armaplate high security hook lock kit designed to protect the cargo area from theft or attack. The antiprise hook digs in to the receiver if thieves attempt to force the door with a crowbar. Detailed fitting instructions are included to make installation simpler and the product is manufactured from high grade stainless steel. This kit will suit VW Caddy vehicles from 2016 onwards.

## **Features**

- Requires 1 x 45/10 and 1 x 55/10 Euro Half cylinders
- 2 door kit
- Suits VW Caddy from 2016 onwards
- Made in the UK from high grade stainless steel
- Anti-prise serrated hook made from three stainless steel sections
- Protects cargo area from theft