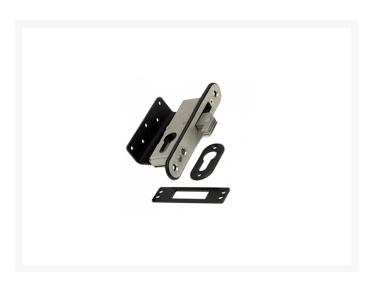

## **Description**

Armaplate high security hook lock kit designed to protect the cargo area from theft or attack. The anti-prise hook digs in to the receiver if thieves attempt to force the door with a crowbar. Detailed fitting instructions are included to make installation simpler and the product is manufactured from high grade stainless steel. This kit will suit Crafter and MAN-TGE vehicles from 2017 onwards.

## **Features**

- Anti-prise serrated hook made from three stainless steel sections
- Protects cargo area from theft
- Made in the UK from high grade stainless steel
- Suits Crafter & MAN-TGE from 2017 onwards
- Requires 1 x 50/10 and 1 x 55/10 Euro Half cylinders
- 2 door kit