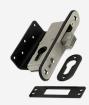

## **Description**

Armaplate high security hook lock kit designed to protect the cargo area from theft or attack. The anti-prise hook digs in to the receiver if thieves attempt to force the door with a crowbar. Detailed fitting instructions are included to make installation simpler and the product is manufactured from high grade stainless steel. This kit will suit Crafter and MAN-TGE vehicles from 2017 onwards.

## **Features**

- Anti-prise serrated hook made from three stainless steel sections
- Protects cargo area from theft
- Made in the UK from high grade stainless steel
- Suits Crafter & MAN-TGE from 2017 onwards
- Requires 1 x 50/10 and 1 x 55/10 Euro Half cylinders
- 2 door kit