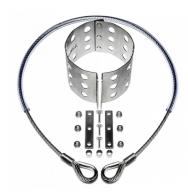

## **Description**

The Armaplate Armacat is a stainless steel catalytic converter protection system that securely attaches to the vehicle chassis to provide an effective theft deterrent. This AP700 model will fit a number of vehicles as listed below:

## **Features**

- Easy to install
- Protects catalytic converter from theft
- Constructed from high grade stainless steel to ISO 9001 standards
- Made in the UK

## **Product Table**

L35025 AP700 Stainless Steel