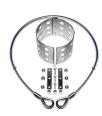

## **Description**

The Armaplate Armacat is a stainless steel catalytic converter protection system that securely attaches to the vehicle chassis to provide an effective theft deterrent. This AP700 model will fit a number of vehicles as listed below:

## **Features**

- Easy to install
- Protects catalytic converter from theft
- Constructed from high grade stainless steel to ISO 9001 standards
- Made in the UK

## **Product Table**

L35025 AP700 Stainless Steel