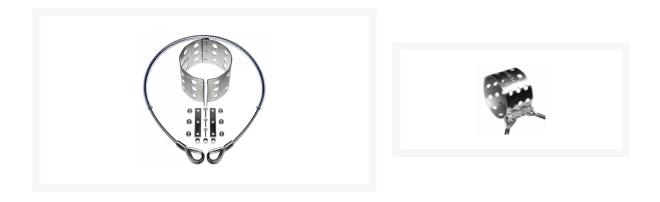

## ARMAPLATE Armacat AP720 Catalytic Converter Anti-Theft Protection

## Description

The Armaplate Armacat is a stainless steel catalytic converter protection system that securely attaches to the vehicle chassis to provide an effective theft deterrent. This AP700 model will fit a number of vehicles as listed below:

### **Features**

- Constructed from high grade stainless steel to ISO 9001 standards
- Made in the UK
- Protects catalytic converter from theft
- Easy to install