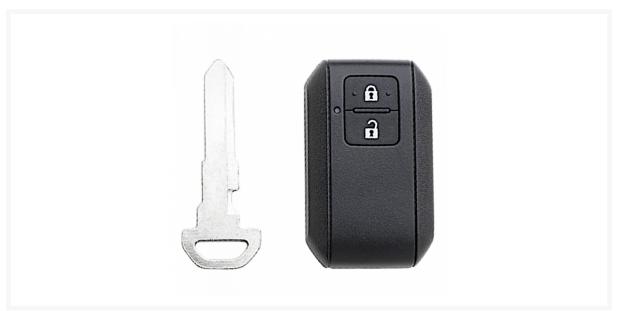

## SILCA 2 Button HU133RP17 ID49 Proximity Remote To Suit Suzuki Swift

## **Description**

The Silca HU133RP17 proximity car key has a similar design to the original key and is supplied ready-to-programme with the PCB, transponder and HU133R emergency key blade included. The key features two function buttons (lock, unlock), can be programmed with Smart Pro and is supplied individually in a plastic clamshell for easy identification and hook display. If you aren't sure of the part you require please either call or e-mail us with the VIN and we will help you order the right part.

2 Buttons

After Market Product

Contains A Transponder Chip