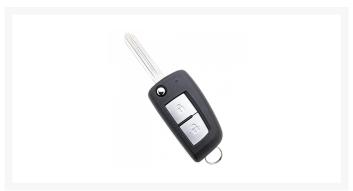

### **Description**

The Silca NSN14R40 flip remote car key has a similar design to the original key and is supplied ready-to-programme with the PCB, transponder and NSN14 flip blade included. The key features two function buttons (lock, unlock) and is supplied individually in a plastic clamshell for easy identification and hook display. If you aren't sure of the part you require please either call or e-mail us with the VIN and we will help you order the right part.

### **Features**

- 2 Buttons
- High quality Silca product
- Flip remote
- Ready to be programmed
- NSN14 flip blade included
- Conforms to European CE Mark standards