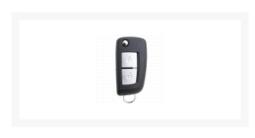

### **Description**

The Silca NSN14R40 flip remote car key has a similar design to the original key and is supplied ready-to-programme with the PCB, transponder and NSN14 flip blade included. The key features two function buttons (lock, unlock) and is supplied individually in a plastic clamshell for easy identification and hook display. If you aren't sure of the part you require please either call or e-mail us with the VIN and we will help you order the right part.

### **Features**

- 2 Buttons
- High quality Silca product
- Flip remote
- Ready to be programmed
- NSN14 flip blade included
- Conforms to European CE Mark standards