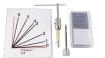

## Description

This simple to use decoder system by GJ Locks can be used for quickly opening British Standard Euro Spec Easi-T locks. A minimal amount of skill is required, and with a bit of practice, locks can be opened within 2 to 3 minutes. The method of entry used is non-destructive and allows the lock to be easily re-locked after picking.

## **Features**

- Simple to use
- Non-destructive method of entry
- Completion possible in 2 to 3 minutes
- To suit British Standard Euro Spec Easi-T locks
- Decoder pick set

## **Product Table**

**L24066** British Standard Easi-T