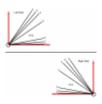

## Description

This simple to use decoder system by GJ Locks can be used for quickly opening British Standard Euro Spec Easi-T locks. A minimal amount of skill is required, and with a bit of practice, locks can be opened within 2 to 3 minutes. The method of entry used is non-destructive and allows the lock to be easily re-locked after picking.

## **Features**

- Simple to use
- Non-destructive method of entry
- Completion possible in 2 to 3 minutes
- To suit British Standard Euro Spec Easi-T locks
- Decoder pick set