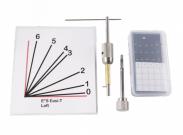

## Description

This simple to use decoder system by GJ Locks can be used for quickly opening British Standard Euro Spec Easi-T locks. A minimal amount of skill is required, and with a bit of practice, locks can be opened within 2 to 3 minutes. The method of entry used is non-destructive and allows the lock to be easily re-locked after picking.

## **Features**

- Simple to use
- Non-destructive method of entry
- Completion possible in 2 to 3 minutes
- To suit British Standard Euro Spec Easi-T locks
- Decoder pick set