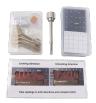

## Description

This decoder system by GJ Locks is one of the simplest and straight forward mortice lock decoder sets available on the market today, covering a range of the most popular locks of Union, Chubb & Yale in the UK today. No measuring or guesswork is required when following the standard procedure which uses plastercine impressioning, milled impression keys and an innovative jig to very quickly provide the code for the lock. A revolutionary key bit system is then used to build the key. The method of entry used is nondestructive and allows the lock to be easily re-locked after picking.

## **Features**

- Chubb 3U114 & 3U75
- Yale Old BS, PM550 & PM552
- Union 2134 + (E), 2234 + (E) & 2101 + 2201
- Front loading make up key and improved key jig for easier decode
- Revolutionary key bit system
- Mortice lock decoder pick set