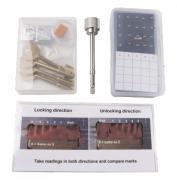

## Description

This decoder system by GJ Locks is one of the simplest and straight forward mortice lock decoder sets available on the market today, covering a range of the most popular locks of Union, Chubb & Yale in the UK today. No measuring or guesswork is required when following the standard procedure which uses plastercine impressioning, milled impression keys and an innovative jig to very quickly provide the code for the lock. A revolutionary key bit system is then used to build the key. The method of entry used is nondestructive and allows the lock to be easily re-locked after picking.

## **Features**

- Chubb 3U114 & 3U75
- Yale Old BS, PM550 & PM552
- Union 2134 + (E), 2234 + (E) & 2101 + 2201
- Front loading make up key and improved key jig for easier decode
- Revolutionary key bit system
- Mortice lock decoder pick set