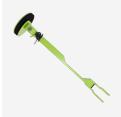

## ARMAPLATE AP1000G Resolute Steering Wheel Lock (Sold Secure Automotive Gold)

# **Description**

The Armaplate AP1000G is a highly effective mechanical steering and brake system lock which universally fits to virtually any car, van, campervan or motorhome. Made in the UK from heavy duty steel and covered in a bright green tough coating it is also a visual deterrent from theft. It is simple to fit and has been independently tested by Sold Secure and achieved the Gold Automotive award.

### **Features**

- Easy to operate
- Ultra high mechanical security
- Disables both the steering and the braking system
- Universal fitting to virtually any car, van, campervan or motorhome
- Highly effective visual theft deterrent