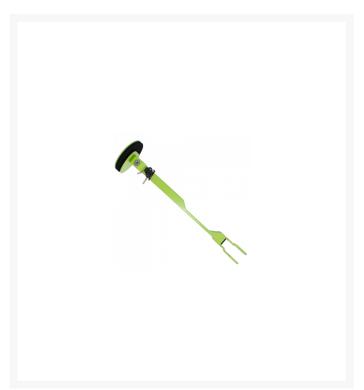

## ARMAPLATE AP1000G Resolute Steering Wheel Lock (Sold Secure Automotive Gold)

# **Description**

The Armaplate AP1000G is a highly effective mechanical steering and brake system lock which universally fits to virtually any car, van, campervan or motorhome. Made in the UK from heavy duty steel and covered in a bright green tough coating it is also a visual deterrent from theft. It is simple to fit and has been independently tested by Sold Secure and achieved the Gold Automotive award.

### **Features**

- Easy to operate
- Ultra high mechanical security
- Disables both the steering and the braking system
- Universal fitting to virtually any car, van, campervan or motorhome
- Highly effective visual theft deterrent