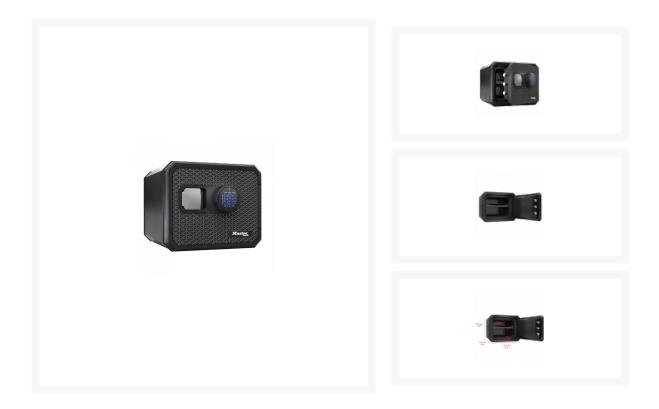

## Description

The Master Lock FPW082FTCML is a fire and water resistant security combination safe. The body is constructed from steel with impact resistant polymer and there are three 2.5cm diameter steel bolts which lock automatically when the door is shut. There is an electronic backlit keypad, interior lighting and key hooks on the inside of the door.

This safe is £1000 cash rated and offers protection of contents such as documents and other valuables against the risk of flooding (ETL approved for immersion in 12cm of water for 24 hours). It is supplied with a shelf, two CR123 lithium batteries and a waterproof anchoring kit.

## **Features**

- 1 hour fire resistance at 927°C (UL classified)
- Three 2.5cm diameter bolts automatically lock when closed
- Electronic motorised lock
- Tear resistant hinge
- £1000 cash rating Please check with your insurer
- Complete with shelf, waterproof anchoring kit and 2 x CR123 lithium batteries
- Interior lighting
- Backlit keypad