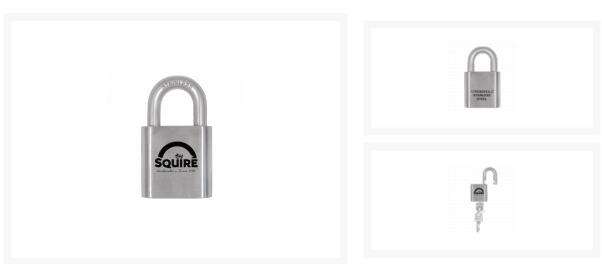

## SQUIRE ST50S Stainless Steel Stronghold Padlock Open Shackle

## Description

The Stronghold ST50S is a stainless steel open shackle padlock designed to be used in the harshest environments. Manufactured in the UK featuring a 10mm diameter stainless steel shackle and a 50mm wide stainless steel body this high security padlock has a manufacturers 10 year guarantee. It has been tested to CEN grade 3 and comes supplied with 2 keys.

## **Features**

- Stainless steel body
- Open shackle
- Rekeyable
- Key withdrawal only when locked
- Achieves CEN grade 3
- 10mm diameter stainless steel shackle