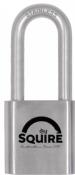

## **SQUIRE ST50S/2.5 Stainless Steel Stronghold Padlock Long Shackle**

## **Description**

The Stronghold ST50S/2.5 is a stainless steel long shackle padlock designed to be used in the harshest environments. Manufactured in the UK featuring a 10mm diameter stainless steel shackle and a 50mm wide stainless steel body this high security padlock has a manufacturers 10 year guarantee. It has been tested to CEN grade 3 and comes supplied with 2 keys.

## **Features**

- Achieves CEN grade 3
- 10mm diameter stainless steel shackle
- Key withdrawal only when locked
- Rekeyable
- Stainless steel body
- Long shackle 2.5" (65mm)