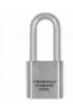

## **SQUIRE ST50S/2.5 Stainless Steel Stronghold Padlock Long Shackle**

## **Description**

The Stronghold ST50S/2.5 is a stainless steel long shackle padlock designed to be used in the harshest environments. Manufactured in the UK featuring a 10mm diameter stainless steel shackle and a 50mm wide stainless steel body this high security padlock has a manufacturers 10 year guarantee. It has been tested to CEN grade 3 and comes supplied with 2 keys.

## **Features**

- Achieves CEN grade 3
- 10mm diameter stainless steel shackle
- Key withdrawal only when locked
- Rekeyable
- Stainless steel body
- Long shackle 2.5" (65mm)