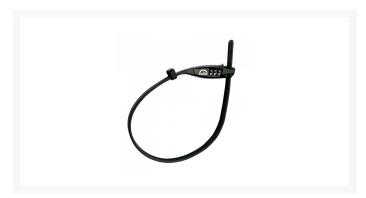

# **Description**

The Squire Straplok Combi 10 is a lightweight zip-tie style combination lock perfect for short term security in low risk areas, such as a visit to a cafe with your bike. It's core is stainless steel and this is encased in anti scratch plastic with rubber grip. The combination has 3 wheels and a 450mm length makes it ideal short term security for bikes, helmets, skis, snowboards and more.

3 Wheel Combination Mechanism

Weather Resistant

### **Features**

- 10mm stainless steel core
- Zip-tie style combination lock
- Anti-scratch plastic casing with rubber grip for compact storage
- Stainless steel core
- Ultra-lightweight design
- 3-wheel recodable combination