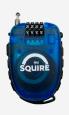

## SQUIRE Retrac Max Retractable Combination Cable





## **Description**

The Squire Retrac Max is a lightweight retractable combination lock perfect for short term security in low risk areas, such as a visit to a cafe with your bike. A compact design with quick release push button rewind for the 900mm cable makes it simple to operate. The combination has 4 wheels and helps provide short term security for bikes, helmets, skis, snowboards and more.



4 Wheel Combination Mechanism



Weather Resistant

#### **Features**

- 4 wheel combination
- Compact retractable 900mm cable
- Quick release push button rewind
- Lightweight
- Multi-use for short term security

# **Product Table**



### L35050

900mm Cable