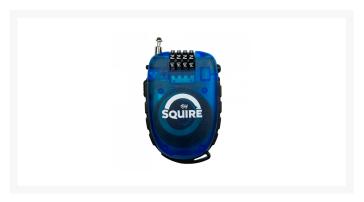

## **Description**

The Squire Retrac Max is a lightweight retractable combination lock perfect for short term security in low risk areas, such as a visit to a cafe with your bike. A compact design with quick release push button rewind for the 900mm cable makes it simple to operate. The combination has 4 wheels and helps provide short term security for bikes, helmets, skis, snowboards and more.

4 Wheel Combination Mechanism

Weather Resistant

#### **Features**

- 4 wheel combination
- Compact retractable 900mm cable
- Quick release push button rewind
- Lightweight
- Multi-use for short term security