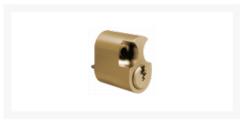

## EVVA EPSnp SKI internal Scandinavian Oval Cylinder 1 Bitted





## **Description**

This Evva EPSnp SKI internal scandinavian oval cylinder is supplied 1 bitted with no keys or sidebars, these can only be ordered by customers who have registered their own section with our Evva Department.

Patent protected until 2041, this mechanical locking system is a very economical solution for a cylinder system offering convenience, manageability and a high level of security. The system contains a wide variety of locking elements covering virtually any application and offers legal and technical key protection mechanisms to ensure a high degree of protection against key copying.



Supplied With No Keys



1 Bitted



6 Pin Mechanism



Call For Key Cutting Services



Call For Workshop Services

## **Features**

- Complies with lock security grade 6 as specified