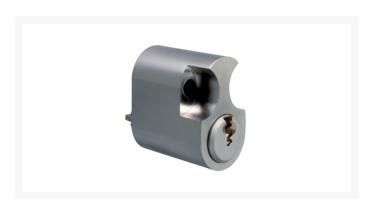

## EVVA EPSnp SKI internal Scandinavian Oval Cylinder 1 Bitted





## **Description**

This Evva EPSnp SKI internal scandinavian oval cylinder is supplied 1 bitted with no keys or sidebars, these can only be ordered by customers who have registered their own section with our Evva Department.

Patent protected until 2041, this mechanical locking system is a very economical solution for a cylinder system offering convenience, manageability and a high level of security. The system contains a wide variety of locking elements covering virtually any application and offers legal and technical key protection mechanisms to ensure a high degree of protection against key copying.



Supplied With No Keys



1 Bitted



6 Pin Mechanism



Call For Key Cutting Services



Call For Workshop Services

## **Features**

- Complies with lock security grade 6 as specifi