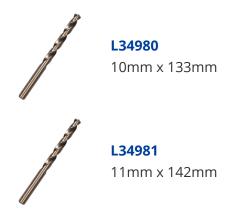

## LABOR HSS Cobalt Drill Bit DIN338





## **Description**

These Labor cobalt HSS metal drill bits from Forgefix are manufactured from alloyed high speed steel with 5 percent cobalt, which gives the drills an extreme hardness factor. Due to full grinding during production these drills are high precision and an accurate split point ensures stable drilling. They are right hand, have a cylindrical shank and are suitable for drilling stainless steel, cast iron, steel and pipe.

## **Features**

- Fully ground
- Type N
- M35 steel
- 5% cobalt alloy
- 135° cutting edge
- Right hand
- DIN338
- Suitable for drilling stainless steel, cast iron, steel and pipe

## **Product Table**