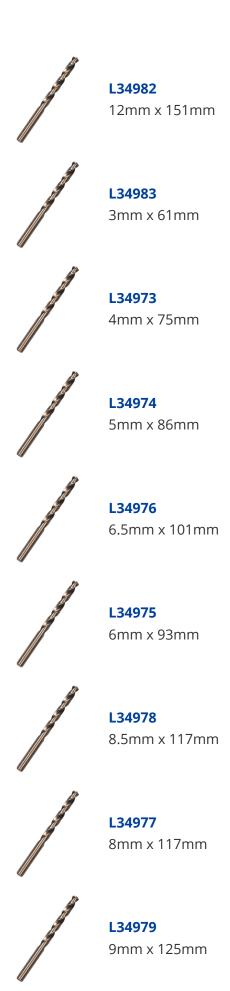

## LABOR HSS Cobalt Drill Bit DIN338





## **Description**

These Labor cobalt HSS metal drill bits from Forgefix are manufactured from alloyed high speed steel with 5 percent cobalt, which gives the drills an extreme hardness factor. Due to full grinding during production these drills are high precision and an accurate split point ensures stable drilling. They are right hand, have a cylindrical shank and are suitable for drilling stainless steel, cast iron, steel and pipe.

## **Features**

- Fully ground
- Type N
- M35 steel
- 5% cobalt alloy
- 135° cutting edge
- Right hand
- DIN338
- Suitable for drilling stainless steel, cast iron, steel and pipe

## **Product Table**