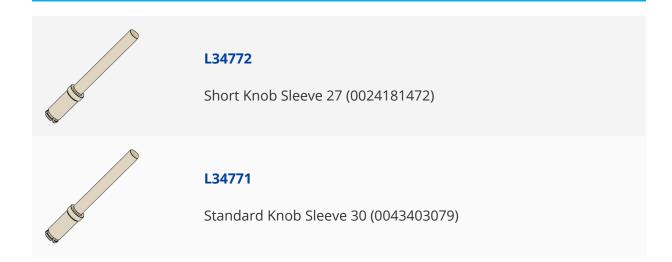

## **EVVA ATA Turn Module Axis Only**





## **Description**

This axis only module is to suit modular key and turn cylinders, the bar can be cut down to suit required length and allows existing stock to be modified to reduce stock holding. The ATA function is an adaptable axis which means the stem can be cut to length to allow a turn to be fitted 100% flush; these are often used to assemble cylinders for use in anti-ligature applications.

## **Features**

- Bar can be cut down to suit required length
- To suit modular cylinders
- Allows existing stock to be modified to reduce stock holding

## **Product Table**