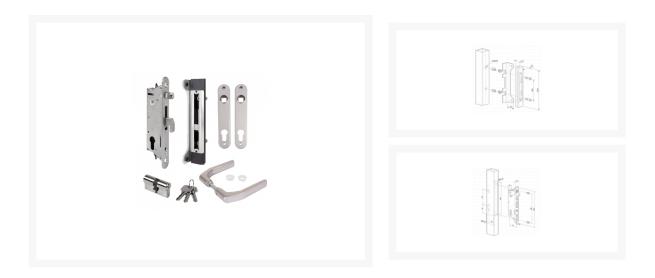

## **Description**

The Locinox Sixtylock gate kit includes an insert mortice lock, cylinder, surface mounted SFKO keep, handles and escutcheons and is suitable for 60mm box section metal, aluminium or PVC gates. The mortice lock has a stainless steel adjustable self latching bolt and hook, which combined with the keep ensures a strong and solid closed gate. The handles supplied with this kit are anodized aluminium with a satin finish.

Supplied With 3 Keys

92mm Centres

Operated By Euro Cylinder

Keyed To Differ

Reversible Handing

Secured by Design Approved

## **Features**

- Surface mounted SFKO keep
- Suitable for metal, aluminium and PVC gates
- Up to 10mm continuous adjustment of the day bolt
- Key-operated self-latching bolt
- Secured by Design Certificate held by Locinox NV
- Suits 60mm box section
- Quick-Fix ensures a fast and strong fixation on the gate
- Easy left or right changing of the self-latching day bolt