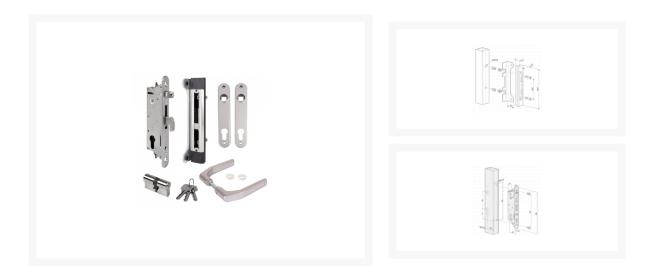

## Description

The Locinox Fiftylock gate kit includes an insert mortice lock, cylinder, surface mounted SFKO keep, handles and escutcheons and is suitable for 50mm box section metal, aluminium or PVC gates. The mortice lock has a stainless steel adjustable self latching bolt and hook, which combined with the keep ensures a strong and solid closed gate.

## **Features**

- Surface mounted SFKO keep
- Suitable for metal, aluminium and PVC gates
- Up to 10mm continuous adjustment of the day bolt
- Key-operated self-latching bolt
- Secured by Design Certificate held by Locinox NV
- Suits 50mm box section
- Quick-Fix ensures a fast and strong fixation on the gate
- Easy left or right changing of the self-latching day bolt