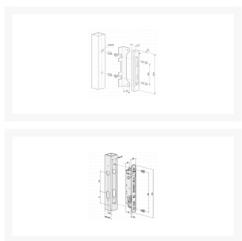

## **Description**

The Locinox Fortylock gate kit includes an insert mortice lock, cylinder, surface mounted SFKO keep, handles and escutcheons and is suitable for 40mm box section metal, aluminium or PVC gates. The mortice lock has a stainless steel adjustable self latching bolt and hook, which combined with the keep ensures a strong and solid closed gate.

## **Features**

- Surface mounted SFKO keep
- Suitable for metal, aluminium and PVC gates
- Up to 10mm continuous adjustment of the day bolt
- Key-operated self-latching bolt
- Secured by Design Certificate held by Locinox NV
- Suits 40mm box section
- Quick-Fix ensures a fast and strong fixation on the gate
- Easy left or right changing of the self-latching day bolt