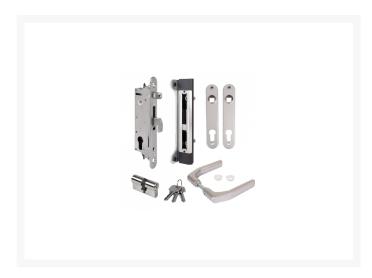

## **Description**

The Locinox Fortylock gate kit includes an insert mortice lock, cylinder, surface mounted SFKO keep, handles and escutcheons and is suitable for 40mm box section metal, aluminium or PVC gates. The mortice lock has a stainless steel adjustable self latching bolt and hook, which combined with the keep ensures a strong and solid closed gate.

Supplied With 3 Keys

92mm Centres

Operated By Euro Cylinder

Keyed To Differ

Reversible Handing

Secured by Design Approved

## **Features**

- Surface mounted SFKO keep
- Suitable for metal, aluminium and PVC gates
- Up to 10mm continuous adjustment of the day bolt
- Key-operated self-latching bolt
- Secured by Design Certificate held by Locinox NV
- Suits 40mm box section
- Quick-Fix ensures a fast and strong fixation on the gate
- Easy left or right changing of the self-latching day bolt