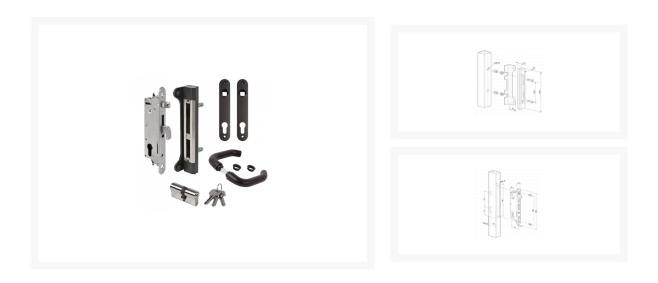

## Description

The Locinox Sixtylock gate kit includes an insert mortice lock, cylinder, surface mounted SFKO keep, handles and escutcheons and is suitable for 60mm box section metal, aluminium or PVC gates. The mortice lock has a stainless steel adjustable self latching bolt and hook, which combined with the keep ensures a strong and solid closed gate. The handles supplied with this kit are anodized aluminium with a black finish and a tubular style.

## **Features**

- Surface mounted SFKO keep
- Suitable for metal, aluminium and PVC gates
- Up to 10mm continuous adjustment of the day bolt
- Key-operated self-latching bolt
- Secured by Design Certificate held by Locinox NV
- Suits 60mm box section
- Quick-Fix ensures a fast and strong fixation on the gate
- Easy left or right changing of the self-latching day bolt