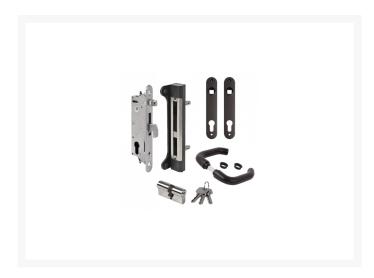

## **Description**

The Locinox Fiftylock gate kit includes an insert mortice lock, cylinder, surface mounted SFKO keep, handles and escutcheons and is suitable for 50mm box section metal, aluminium or PVC gates. The mortice lock has a stainless steel adjustable self latching bolt and hook, which combined with the keep ensures a strong and solid closed gate. The handles supplied with this kit are anodized aluminium with a black finish and a tubular style.

## **Features**

- Surface mounted SFKO keep
- Suitable for metal, aluminium and PVC gates
- Up to 10mm continuous adjustment of the day bolt
- Key-operated self-latching bolt
- Secured by Design Certificate held by Locinox NV
- Suits 50mm box section
- Quick-Fix ensures a fast and strong fixation on the gate
- Easy left or right changing of the self-latching day bolt