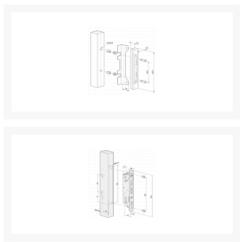

## **Description**

The Locinox Fiftylock gate kit includes an insert mortice lock, cylinder, surface mounted SFKO keep, handles and escutcheons and is suitable for 50mm box section metal, aluminium or PVC gates. The mortice lock has a stainless steel adjustable self latching bolt and hook, which combined with the keep ensures a strong and solid closed gate. The handles supplied with this kit are anodized aluminium with a black finish and a tubular style.

## **Features**

- Surface mounted SFKO keep
- Suitable for metal, aluminium and PVC gates
- Up to 10mm continuous adjustment of the day bolt
- Key-operated self-latching bolt
- Secured by Design Certificate held by Locinox NV
- Suits 50mm box section
- Quick-Fix ensures a fast and strong fixation on the gate
- Easy left or right changing of the self-latching day bolt