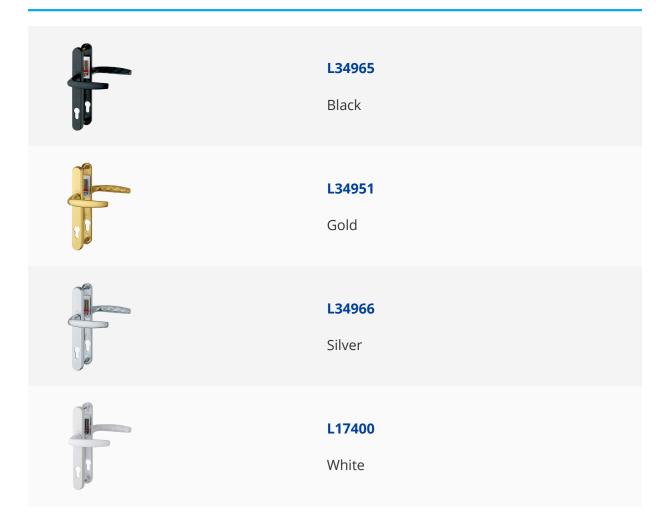

## HOPPE Atlanta UPVC Door Furniture 215mm Screw Centres 1530/3830N



## Description

The Hoppe Atlanta series of cast aluminium door furniture have been specially designed to suit UPVC multipoint locks with 92mm centres. This version has a narrow backplate with 215mm fixing centres, is supplied with spring cassettes, an 8mm spindle and is suitable for profile doors with a thickness ranging from 65mm to 70mm.



92mm Centres





## **Features**

- Bolt through M5 fixings
- Maintenance-free slide bearing
- Set on a narrow backplate for profile doors
- Door thickness: 65-70mm
- 215mm screw centres
- Supplied with spring cassettes and spindle
- Reversible handing

## **Product Table**