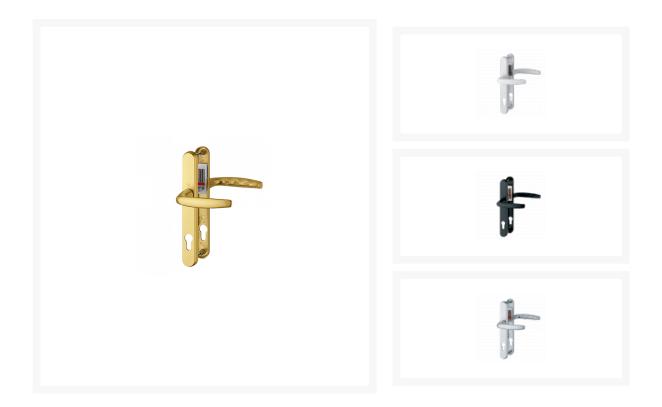

## HOPPE Atlanta UPVC Door Furniture 215mm Screw Centres 1530/3830N

## Description

The Hoppe Atlanta series of cast aluminium door furniture have been specially designed to suit UPVC multipoint locks with 92mm centres. This version has a narrow backplate with 215mm fixing centres, is supplied with spring cassettes, an 8mm spindle and is suitable for profile doors with a thickness ranging from 65mm to 70mm.

## **Features**

- Bolt through M5 fixings
- Maintenance-free slide bearing
- Set on a narrow backplate for profile doors
- Door thickness: 65-70mm
- 215mm screw centres
- Supplied with spring cassettes and spindle
- Reversible handing