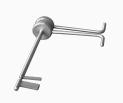

# R B LOCK TOOLS Overlifter Lock Pick 6 Gauge

### Description

This 6 gauge overlifter from RB Lock Tools is CNC manufactured in high quality stainless steel and designed for non destructive opening of non curtained three and five lever mortice locks. This tool is simple to use and works by lifting and dropping all the levers at the time whilst tension is applied to the bolt. Available in left or right hand versions depending on which side of the lock is to be picked.

### Features

- Designed for picking non curtained 3 and 5 lever mortice locks
- 6 gauge overlifter
- Choice of left or right handed versions
- Manufactured in high quality stainless steel
- Non destructive opening