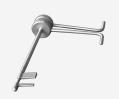

# R B LOCK TOOLS Overlifter Lock Pick 6 Gauge

### Description

This 6 gauge overlifter from RB Lock Tools is CNC manufactured in high quality stainless steel and designed for non destructive opening of non curtained three and five lever mortice locks. This tool is simple to use and works by lifting and dropping all the levers at the time whilst tension is applied to the bolt. Available in left or right hand versions depending on which side of the lock is to be picked.

### Features

- Designed for picking non curtained 3 and 5 lever mortice locks
- 6 gauge overlifter
- Choice of left or right handed versions
- Manufactured in high quality stainless steel
- Non destructive opening