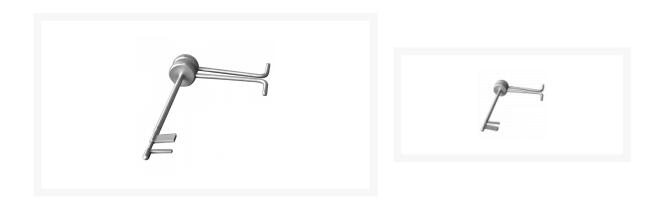

# R B LOCK TOOLS Overlifter Lock Pick 6 Gauge

### Description

This 6 gauge overlifter from RB Lock Tools is CNC manufactured in high quality stainless steel and designed for non destructive opening of non curtained three and five lever mortice locks. This tool is simple to use and works by lifting and dropping all the levers at the time whilst tension is applied to the bolt. Available in left or right hand versions depending on which side of the lock is to be picked.

### Features

- Designed for picking non curtained 3 and 5 lever mortice locks
- 6 gauge overlifter
- Choice of left or right handed versions
- Manufactured in high quality stainless steel
- Non destructive opening