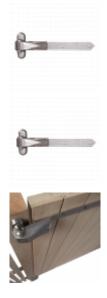

## **Description**

The Locinox 4DW A2 is a vandal proof hinge designed for wooden gates. This stainless steel hinge can be adjusted in four dimensions, and can also be adjusted after installing the hinge - enabling you to keep the gate perfectly aligned. Available in a choice of 300mm, 400m or 500mm hinge arms it offers 180 degree opening and is suitable for both left or right turning gates up to 150Kg in weight.

## **Features**

- Available with 300mm, 400mm or 500mm hinge arm
- Vandal Proof
- +/- 50 mm longitudinal adjustability
- 20 mm depth adjustability
- 180° hinge for wooden gates
- Adjustable in 4 dimensions: height, depth, left / right alignment and rotational direction