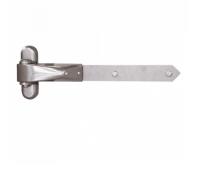

## **Description**

The Locinox 4DW A2 is a vandal proof hinge designed for wooden gates. This stainless steel hinge can be adjusted in four dimensions, and can also be adjusted after installing the hinge - enabling you to keep the gate perfectly aligned. Available in a choice of 300mm, 400m or 500mm hinge arms it offers 180 degree opening and is suitable for both left or right turning gates up to 150Kg in weight.

## **Features**

- Available with 300mm, 400mm or 500mm hinge arm
- Vandal Proof
- +/- 50 mm longitudinal adjustability
- 20 mm depth adjustability
- 180° hinge for wooden gates
- Adjustable in 4 dimensions: height, depth, left / right alignment and rotational direction