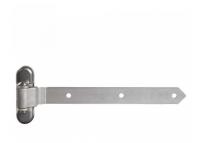

## **Description**

The Locinox 3DW is a vandal proof hinge designed for wooden gates. This hinge can be adjusted three ways - height, left/right alignment and swing direction. Available in a choice of galvanized steel or stainless steel hinge arms it offers 180 degree opening and is suitable for both left or right turning gates up to 350Kg in weight.

## **Features**

- Maximum gate weight 350Kg
- Vandal proof
- 180° hinge for wooden gates
- 3 way adjustment height, left/right alignment and swing direction