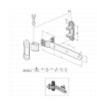

## **Description**

The Locinox 3DW is a vandal proof hinge designed for wooden gates. This hinge can be adjusted three ways - height, left/right alignment and swing direction. Available in a choice of galvanized steel or stainless steel hinge arms it offers 180 degree opening and is suitable for both left or right turning gates up to 350Kg in weight.

## **Features**

- Maximum gate weight 350Kg
- Vandal proof
- 180° hinge for wooden gates
- 3 way adjustment height, left/right alignment and swing direction