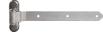

## **Description**

The Locinox 3DW is a vandal proof hinge designed for wooden gates. This hinge can be adjusted three ways - height, left/right alignment and swing direction. Available in a choice of galvanized steel or stainless steel hinge arms it offers 180 degree opening and is suitable for both left or right turning gates up to 350Kg in weight.

## **Features**

- Maximum gate weight 350Kg
- Vandal proof
- 180° hinge for wooden gates
- 3 way adjustment height, left/right alignment and swing direction