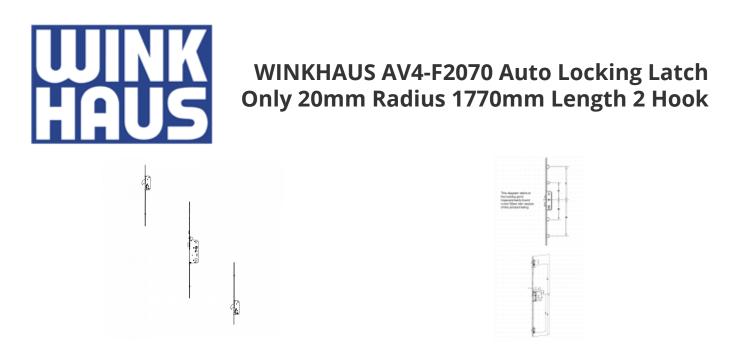

## Description

The Autolock AV4 from Winkhaus is an automatic multi-point locking system which locks automatically when you pull the door closed, without the need to lift a handle or use a key. This model adds improvements such as being non handed and a new hook design with increased operational tolerances. Two solid anti-push back hooks automatically engage when the door is closed and then a central magnetic trigger activates to lock. The AV4 meets the requirements of PAS24 and is approved by the Police 'Secured by Design' security initiative.

45mm Backset

92mm Centres

Operated By Euro Cylinder

**Reversible Handing** 

SBD

Secured by Design Approved

## Features

- Secured by Design (SBD licence help by Winkhaus)
- Length 1770mm
- 20mm radius faceplate
- Latch without deadbolt
- Can be upgraded with an electronic motor
- 92mm centres
- Non handed
- Euro profile lockcase