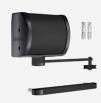

## **Description**

The Locinox Panther is a self-closing hydraulic gate closer with adjustable speed and final snap. It is to be installed above the gate or between two pillars and is designed for wall and post situations. Suitable for gates up to 150kg in weight and up to 1500mm wide; regardless of weather conditions closing force is guaranteed over the full 120° opening angle and the scratch free anodized housing ensures a long life cycle.

## **Features**

- For left & right turning gates
- Designed to be installed above the gate
- Integrated pre-tension for extremely smooth installation
- Aesthetic & compact design
- Closing force over the full 120° opening angle
- Quick-Fix and wall anchors included
- Closing speed unaffected by temperature changes