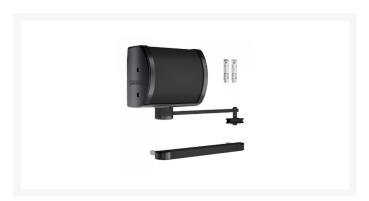

## **Description**

The Locinox Panther is a self-closing hydraulic gate closer with adjustable speed and final snap. It is to be installed above the gate or between two pillars and is designed for wall and post situations. Suitable for gates up to 150kg in weight and up to 1500mm wide; regardless of weather conditions closing force is guaranteed over the full 120° opening angle and the scratch free anodized housing ensures a long life cycle.

## **Features**

- For left & right turning gates
- Designed to be installed above the gate
- Integrated pre-tension for extremely smooth installation
- Aesthetic & compact design
- Closing force over the full 120° opening angle
- Quick-Fix and wall anchors included
- Closing speed unaffected by temperature changes