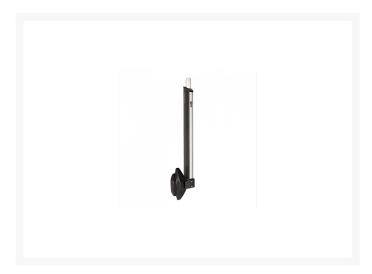

## **Description**

The Locinox GuardiMa is a magnetic child-safe gate latch which ensures safety and security for single leaf gates. Internal leverage allows for smooth opening and closing, thanks to it's strong magnetic force, and it is suitable for both left or right hand gates. There is full 30mm adjustability both vertically and horizontally - a gap of 15mm up to 45mm. It is extremely durable with a patented design, anodized aluminium housing and tested up to 2 million cycles.

## **Features**

- Tested up to 2 million cycles
- Magnetic distance of 30 mm (2x industry standard)
- Push down prevention: only opens when magnet is pulled up, adding additional security
- Suits left & right turning gates
- Meets international standards for pool gates
- Euro cylinder included
- Anodized aluminium housing