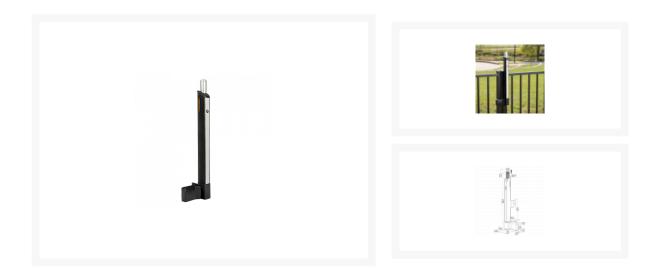

## LOCINOX Fortima QF Magnetic Gate Catch For Single Gates

## Description

The Locinox Fortima QF is a magnetic child-safe gate latch which ensures safety and security for single leaf gates. Internal leverage allows for smooth opening and closing, thanks to it's strong magnetic force, and it is suitable for both left or right hand gates. There is full adjustability vertically and 25mm horizontally - a gap of 15mm up to 45mm. It is extremely durable with a patented design, anodized aluminium housing and tested up to 2 million cycles.

## **Features**

- Tested up to 2 million cycles
- Magnetic distance of 30 mm (2x industry standard)
- Push down prevention: only opens when magnet is pulled up, adding additional security
- Suits left & right turning gates
- Quick fix bolts for square posts
- Euro cylinder included
- Suits metal, vinyl or wooden gates