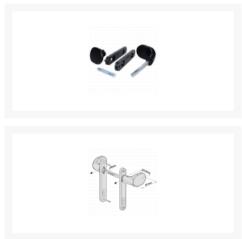

## **Description**

The Locinox 3006PAD is a rounded corner handle set which allows a choice of three operational configurations - one side rotatable and one side fixed, both sides fixed or both sides rotatable. The set has 92mm centres and comes supplied with fixing bolts suitable for profiles between 37mm and 65mm.

## **Features**

- Includes mounting bolts for profiles from 37 mm to 65 mm
- Compatible with Fortylock, Fiftylock & Sixtylock
- 92mm centres
- Quick and easy to fit
- Three configurations one side rotatable and one side fixed, both sides fixed or both sides rotatable