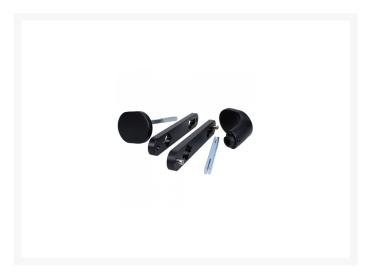

## **Description**

The Locinox 3006PAD is a rounded corner handle set which allows a choice of three operational configurations - one side rotatable and one side fixed, both sides fixed or both sides rotatable. The set has 92mm centres and comes supplied with fixing bolts suitable for profiles between 37mm and 65mm.

## **Features**

- Includes mounting bolts for profiles from 37 mm to 65 mm
- Compatible with Fortylock, Fiftylock & Sixtylock
- 92mm centres
- Quick and easy to fit
- Three configurations one side rotatable and one side fixed, both sides fixed or both sides rotatable